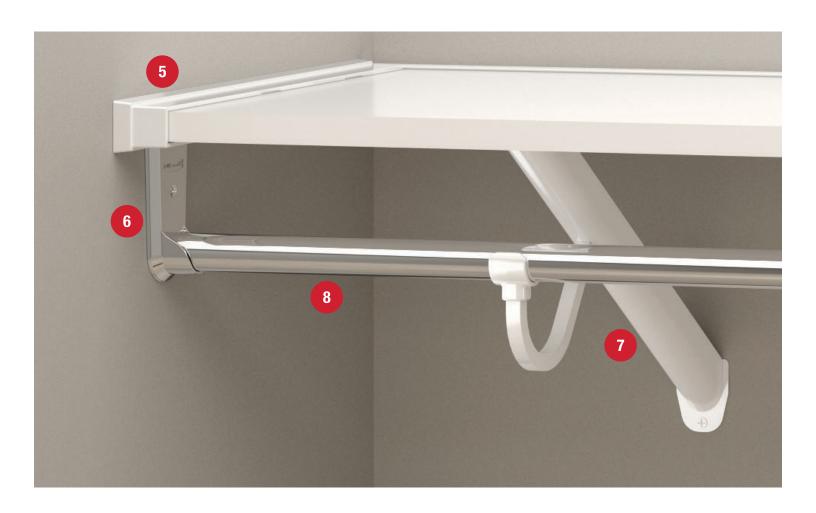

# **Component List**

- 1. Shelf End Cap
- 2. Shelf
- 3. Back Channel
- 4. Hang Rod End Cap 8. Hang Rod
- 5. Trim
- 6. Pole Cup
- 7. Angle Bracket with Hook