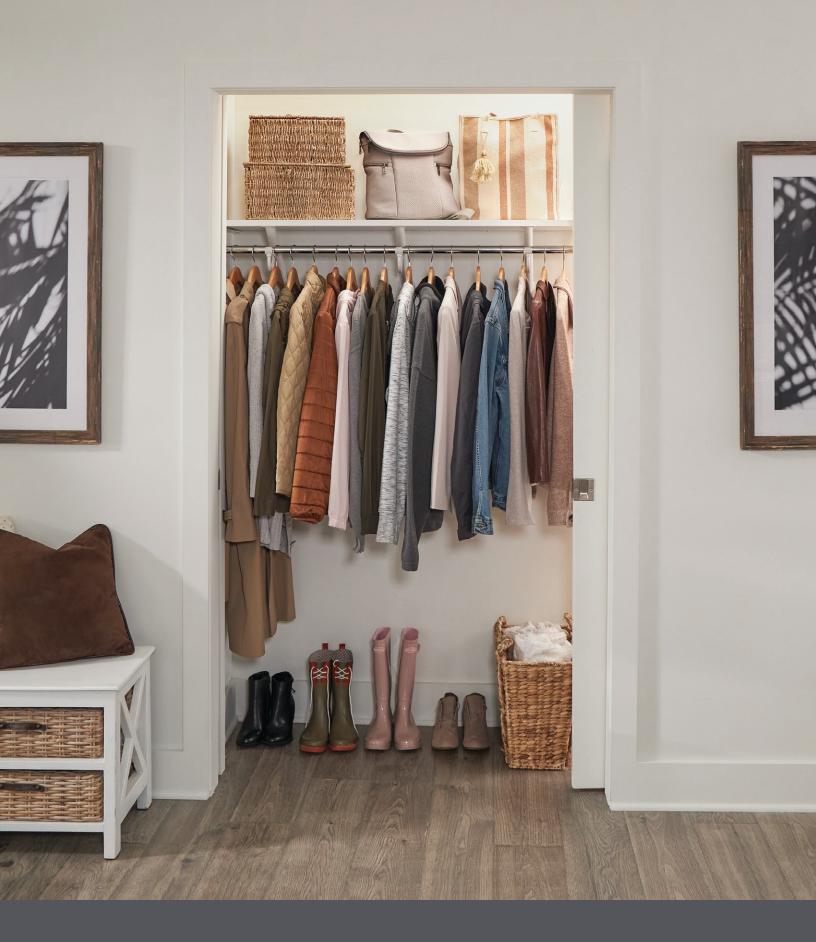

# Premium Look In Minutes

Featuring a closet system that fits within any wall type from U-shaped to L-shaped and even imperfect angles, the Rapid Shelf Closet System can be installed in minutes.

# **One System For All Spaces**

The Rapid Shelf Closet System is the ideal organization solution for any room, from residential homes to hotel suites. This system can be used in a variety of room types such as walk-in closets, pantries, linen closets and more.

# **Clean and Cohesive Look**

The Rapid Shelf Closet System is available in a sleek white finish to meet the design needs of each job.

It can also be easily configured with all Heirloom Collection<sup>TM</sup> Closet System parts and accessories to add a new level of functionality and customization.