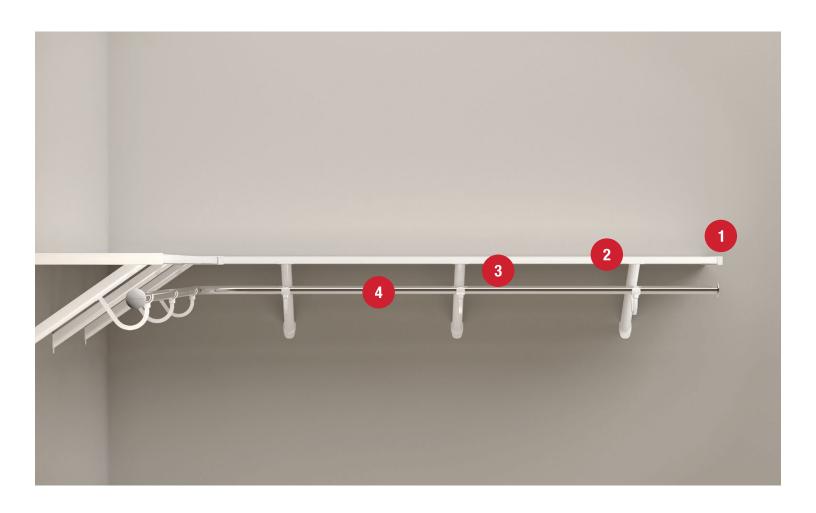

# **Component List**

- 1. Shelf End Cap
- 2. Shelf
- 3. Back Channel
- 4. Hang Rod End Cap 8. Hang Rod
- 5. Trim
- 6. Pole Cup
- 7. Angle Bracket with Hook