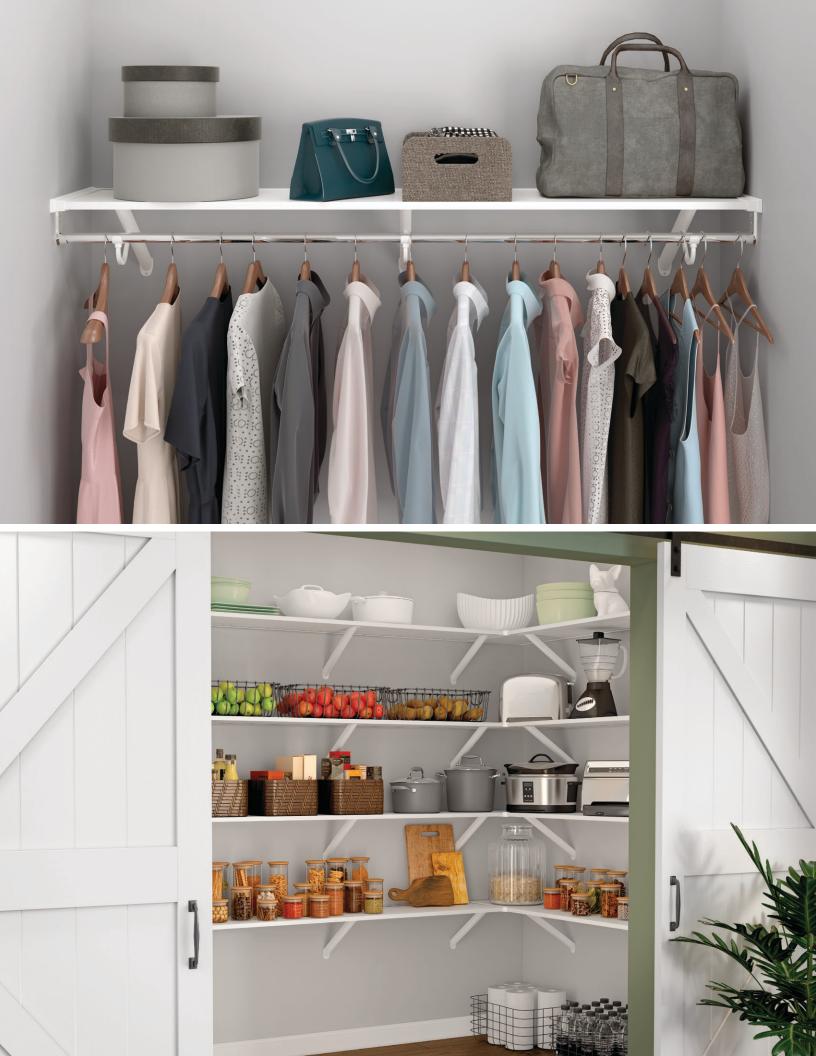

# **One System For All Spaces**

The Rapid Shelf Closet System is the ideal organization solution for any room, from residential homes to hotel suites. This system can be used in a variety of room types such as walk-in closets, pantries, linen closets and more.