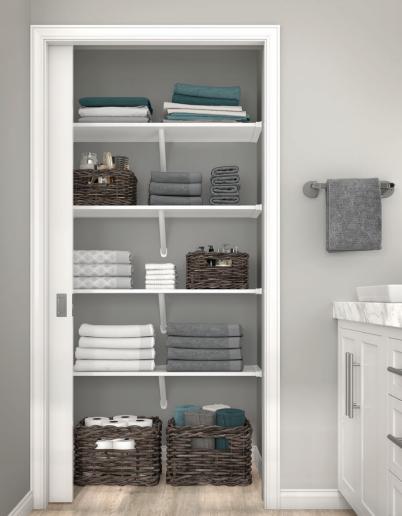

# **One System For All Spaces**

The Rapid Shelf Closet System is the ideal organization solution for any room, from residential homes to hotel suites. This system can be used in a variety of room types such as walk-in closets, pantries, linen closets and more.