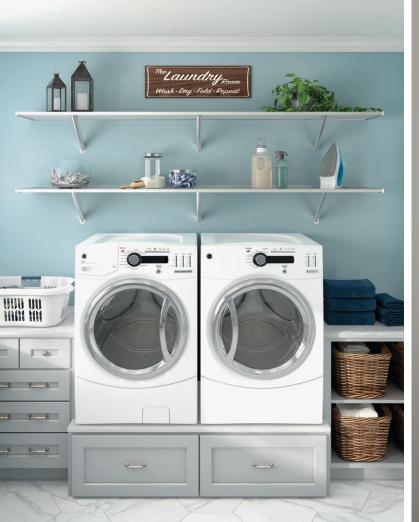

# **One System For All Spaces**

The Rapid Shelf Closet System is the ideal organization solution for any room, from residential homes to hotel suites. This system can be used in a variety of room types such as walk-in closets, pantries, linen closets and more.